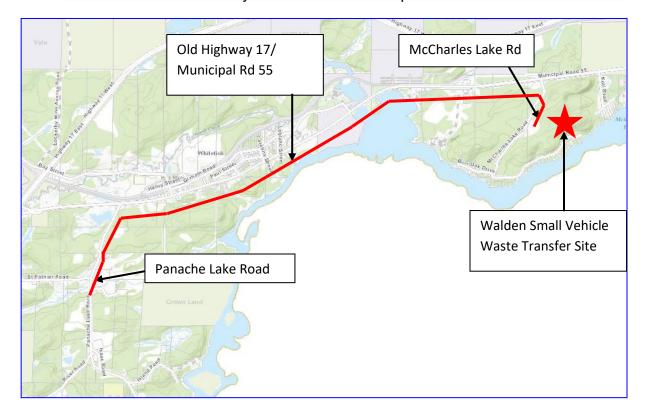

## **City of Greater Sudbury residents ONLY**

City of Greater Sudbury residents wishing to dispose of non-hazardous waste outside of the Panache Depot hours of operation or to dispose of non-hazardous waste not accepted at the depot, may use the Walden Small Vehicle Transfer Station located off Old Highway 17 W on McCharles Lake Road.